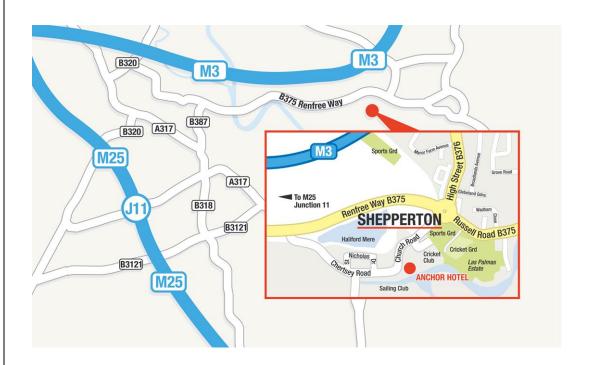

## **Directions to the Anchor Hotel**

The Anchor Hotel, Church Square, Shepperton, Middlesex, TW17 9JZ Tel: 01932 242748 www.anchorhotel.co.uk

Take junction 11 off the M25, (signposted to Chertsey). At the motor way roundabout, take the exit signposted "Chertsey and Weybridge". At the next roundabout, take the first exit, onto the B387. Follow the B387 until you get to traffic lights at a T-junction, where you should turn right onto the B375. You will shortly cross the River Thames at Chertsey Bridge.

At the first mini-roundabout, about 400 metr es after you have crossed the Thames, take the right hand fork, which remains the B375. In approximately 700 metres, take a right hand turning onto Chertsey Road (signposted to Church Square). You will reach Church Square in 800 metres and The Anchor will be directly ahead.